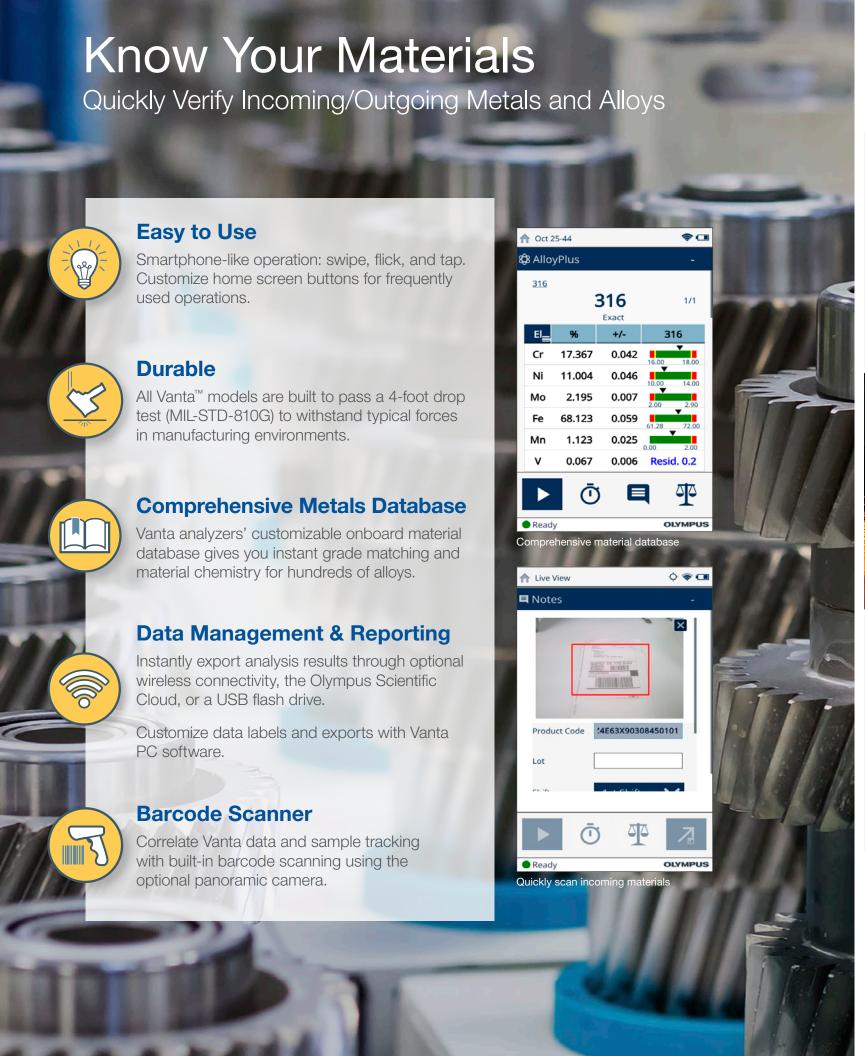

# The Vanta Series

Olympus manufactures Vanta analyzers to suit a variety of applications depending on your needs. Each Vanta analyzer is engineered for durability and analytical superiority and comes with an industry-leading 3-year warranty.

#### **M** Series

Vanta M Series analyzers are ideal for metal production applications or when verifying chemistry against a mill test report (MTR) is critical. Our highest precision model, M Series analyzers offer exceptional performance on elements magnesium (Mg) and heavier.

### **C** Series

Vanta C Series analyzers aid in quick alloy grade and chemistry verification of incoming warehouse material, production checks, and outgoing finished product inspections. C Series analyzers combine value with superior speed and precision for elements Mg and heavier.

## **L Series**

Get the ruggedness, ease of use, and data management features of our advanced Vanta analyzers in a cost-effective Si-PIN detector model. L Series analyzers offer quick alloy grade and chemistry verification of metals and alloys where elements lighter than titanium (Ti) are not critical to sort and verify (most stainless and nickel grades, many aluminum and titanium grades).