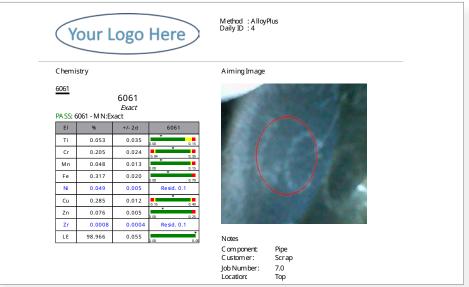

Fast, on-screen alloy ID with easy Pass/Fail feature for rapid verification

Customized PDF reports for easy mailing or archiving

OLYMPUS SCIENTIFIC SOLUTIONS AMERICAS CORP. is certified to ISO 9001, ISO 14001, and OHSAS 18001. Olympus is a registered trademark, and Vanta is a trademark of Olympus Corporation Copyright 6 2019 by Olympus.